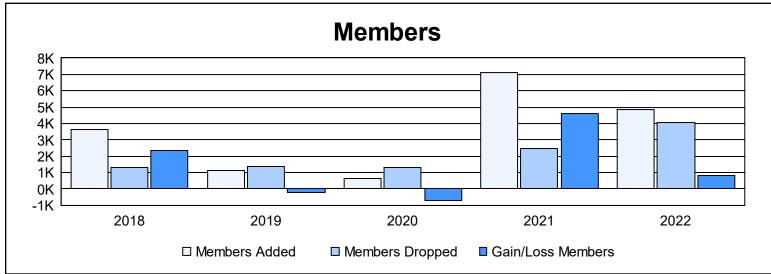

District 3234D2 As of June 2022 Cumulative

| Year      | New<br>Clubs | Dropped<br>Clubs | Gain/<br>Loss<br>Clubs | New<br>Members | Charter<br>Members | Reinstate<br>Members | Transfer<br>Members | Total<br>Member<br>Added | Total<br>Members<br>Dropped | Gain/<br>Loss<br>Members |
|-----------|--------------|------------------|------------------------|----------------|--------------------|----------------------|---------------------|--------------------------|-----------------------------|--------------------------|
| 2017-2018 | 11           | 13               | -2                     | 3,252          | 264                | 93                   | 29                  | 3,638                    | 1,285                       | 2,353                    |
| 2018-2019 | 9            | 7                | 2                      | 687            | 330                | 79                   | 32                  | 1,128                    | 1,365                       | -237                     |
| 2019-2020 | 6            | 4                | 2                      | 316            | 185                | 131                  | 20                  | 652                      | 1,335                       | -683                     |
| 2020-2021 | 248          | 23               | 225                    | 1,557          | 5,381              | 148                  | 25                  | 7,111                    | 2,495                       | 4,616                    |
| 2021-2022 | 10           | 21               | -11                    | 3,167          | 1,440              | 218                  | 38                  | 4,863                    | 4,057                       | 806                      |
| Average   | 57           | 14               | 43                     | 1,796          | 1,520              | 134                  | 29                  | 3,478                    | 2,107                       | 1,371                    |