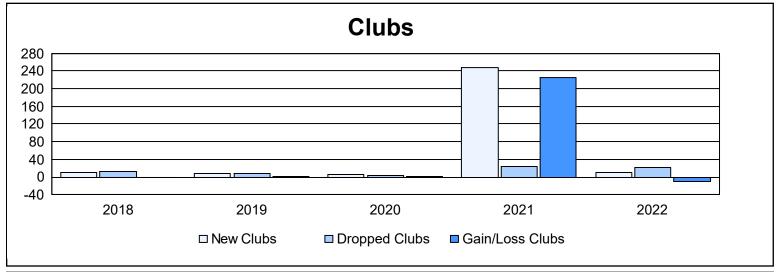

District 3234D2 As of June 2022 Cumulative

| Year      | New<br>Clubs | Dropped<br>Clubs | Gain/<br>Loss<br>Clubs | New<br>Members | Charter<br>Members | Reinstate<br>Members | Transfer<br>Members | Total<br>Member<br>Added | Total<br>Members<br>Dropped | Gain/<br>Loss<br>Members |
|-----------|--------------|------------------|------------------------|----------------|--------------------|----------------------|---------------------|--------------------------|-----------------------------|--------------------------|
| 2017-2018 | 11           | 13               | -2                     | 3,252          | 264                | 93                   | 29                  | 3,638                    | 1,285                       | 2,353                    |
| 2018-2019 | 9            | 7                | 2                      | 687            | 330                | 79                   | 32                  | 1,128                    | 1,365                       | -237                     |
| 2019-2020 | 6            | 4                | 2                      | 316            | 185                | 131                  | 20                  | 652                      | 1,335                       | -683                     |
| 2020-2021 | 248          | 23               | 225                    | 1,557          | 5,381              | 148                  | 25                  | 7,111                    | 2,495                       | 4,616                    |
| 2021-2022 | 10           | 21               | -11                    | 3,167          | 1,440              | 218                  | 38                  | 4,863                    | 4,057                       | 806                      |
| Average   | 57           | 14               | 43                     | 1,796          | 1,520              | 134                  | 29                  | 3,478                    | 2,107                       | 1,371                    |